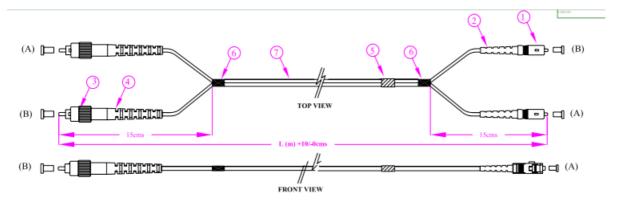

## **Dimensions:**

| No. | Description          | Ea |
|-----|----------------------|----|
| 1   | SC Connector         | 2  |
| 2   | SC Boots             | 2  |
| 3   | FC Connector         | 2  |
| 4   | FC Boots             | 2  |
| 5   | Identification Label | 1  |
| 6   | 2.8mm Duplex Cable   | 1  |
| 7   | Black Tape           | 2  |