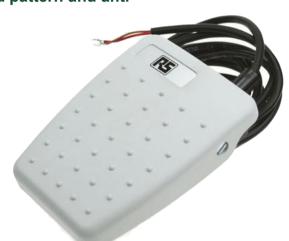

## 6226-BBBB-ZBZZ-001 Footswitch 8086982

- Medically approved footswitch IEC 60601-1 & UL 60601-1
- Low profile, rear hinged switch designed for improved user comfort
- All plastic construction with raised tread pattern and anti slip pad
- Grey cover with black base
- Supplied with 2 meters of black 3 core cable
- Single pole change over contacts
- Momentary action
- Sealed to IPX7
- Electrical rating: 1.75A 24V AC/DC
- Operating Temperature: +10C to +50C