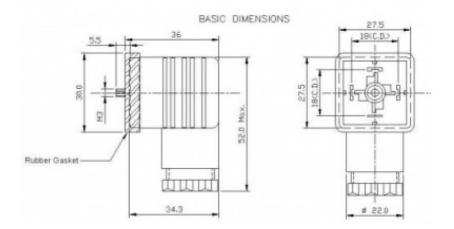

**ENGLISH** 

## **Datasheet**

## **Snap Mounting Outlet**

RS Stock 896-2101



**Dimensions: (mm)** 



## **Specifications**

Connection Type: 3 Pole + Earth

Voltage: 12 VDC / 24 VDC / 48 VDC / 110 VDC / 250 VDC / 110

**VAC / 250 VAC** 

Approvals: NA Standard: NA

Mounting: Screw Type

Type: HD-Socket (HI-DOME) – Illuminated

Socket Type:

DC V Range:

Mounting:

Material For Rubber Gasket:

Material Body:

Type A

12,24,48

M3 Screw

Nitril / Silicon

Polycarbonate

Gland Size: PG-9

Body Colours: Transparent Body Contact Resistance: 20m Ohms max

Current Caring Parts: Copper alloy / Tin plated

Permissible Temp. With/Without Load: 0�C to 90�C Rating: 10A 110VAC, 230VAC

Terminals: Screw-type

H.V Breakdown Test: 2 KV AC For 1 Minute Insulation Resistance: 100 M Ohms min.

RS, Professionally Approved Products, gives you professional quality parts across all products categories. Our ra