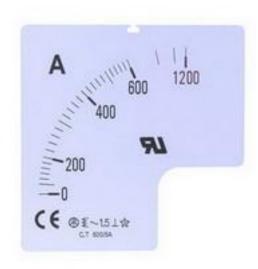

### RS Pro Meter Scale For Use With 72x72 Ammeter

RS Stock No: 901-0469

#### **Product Details**

RS Pro meter scale is suitable for use with  $72 \times 72$  ammeter. This 1500 A type, panel meter scale is perfect for use with DIN standard moving iron ammeters.

#### **Features and Benefits**

- Panel meter scales
- Suitable for DIN standard moving iron ammeters measuring 48 mm, 72 mm and 96 mm
- Suitable for use with 72 x 72 ammeter

## **Specifications:**

| Accessory Type        | 1500 A Meter Scale                                             |
|-----------------------|----------------------------------------------------------------|
| For Use With          | 72 x 72 Ammeter                                                |
| Operating Temperature | -25 to +50°C                                                   |
| Standards Met         | RoHS Compliant; CE Certified; IEC51; BS89; DIN 43780; VDE 0410 |
|                       |                                                                |