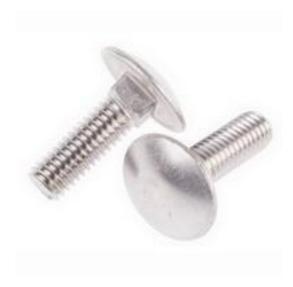

## **Product Details**

RS Pro coach bolt made of A2 stainless steel is plain finished for an improved toughness and hardness. This coach bolt has a domed head with a square section undemeath that pulls into the material or square hole. The bolt is self locking when you place them through a square hole and prevents spinning during installation in timber. It offers good corrosion resistance and is able to work under both low and high temperatures. This M6 threaded coach bolt measures 60 mm long and is suitable for fixing wooden panels and for load bearing applications.