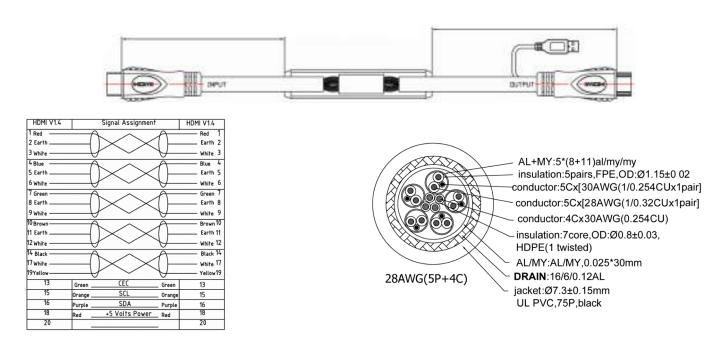

## RS PRO 15mtr Active HDMI M-M High Speed with Ethernet Cable

Stock number: 182-8904

EN

The RSPRO 15 metre male to male active HDMI cable which has a white PVC jack and an outer diameter of 7.3mm. The connectors have a gold flash covering to prevent corrosion.

The connector hoods are also made of white PVC with a strain relief to prevent the jacket splitting around the boot.

The USB connector is for extra power and not needed under normal use.

With this cable being an active cable and not bidirectional, it is important to take care in the way in which the cable is connected. The Input connector connects to the device and the output (USB end) connects to the display.