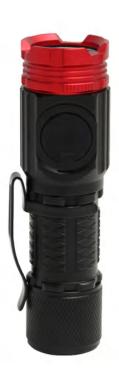

## Rechargeable Aluminium Flashlight

## **Product Features**

1500 Lumen 20W 6500k white 4 x Osram P8 LED
Tough aircraft-grade aluminium construction
High - Low - Strobe modes
Strong metal pocket clip
Strong magnet in the base
Rechargeable 18500 Li-ion Battery included
Micro-USB charging cable included
4 hour charge time
Charging indicator in the switch
IPX4 water resistant
1m impact resistant

Battery: 3.7v 18500 1400mAh Li-ion battery (included)

Product Size: Ø30 x 105 mm Product Weight: 166 g