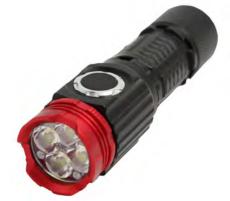

## Rechargeable Aluminium Flashlight

## **Product Features**

1500 Lumen 20W 6500k white 4 x Osram P8 LED
Tough aircraft-grade aluminium construction
High - Low - Strobe modes
Strong metal pocket clip
Strong magnet in the base
Rechargeable 18500 Li-ion Battery included
Micro-USB charging cable included
4 hour charge time
Charging indicator in the switch
IPX4 water resistant
1m impact resistant

Battery: 3.7v 18500 1400mAh Li-ion battery (included)

Product Size: Ø30 x 105 mm Product Weight: 166 g