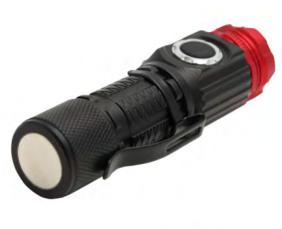

## Rechargeable Aluminium Flashlight

## **Product Features**

1500 Lumen 20W 6500k white 4 x Osram P8 LED
Tough aircraft-grade aluminium construction
High - Low - Strobe modes
Strong metal pocket clip
Strong magnet in the base
Rechargeable 18500 Li-ion Battery included
Micro-USB charging cable included
4 hour charge time
Charging indicator in the switch
IPX4 water resistant
1m impact resistant

Battery: 3.7v 18500 1400mAh Li-ion battery (included)

Product Size: Ø30 x 105 mm Product Weight: 166 g