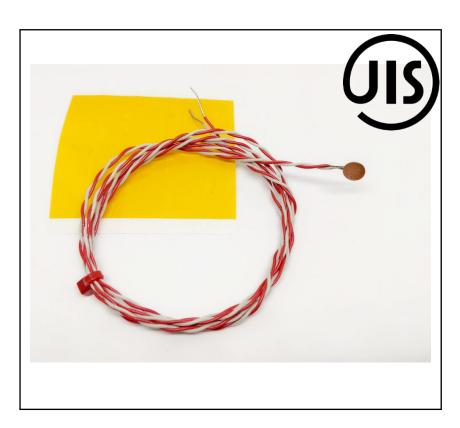

### **FEATURES**

- Supplied with high temperature adhesive kapton strips
- Bare wire termination
- JIS Thermocouple
- Japanese Industrial Standards (JIS) are the standards used for industrial activities in Japan

# JIS TYPE K 'COPPER DISC' FINE WIRE THERMOCOUPLE PFA TWIN TWSITED CABLE 1/0.2MM WITH BARE WIRE TERMINATION 5m

RS Stock No.: 2394681

RS Professionally Approved Products bring to you professional quality parts across all product categories. Our product range has been tested by engineers and provides a comparable quality to the leading brands without paying a premium price.

# **Product Description**

Good mechanical strength and flexibility, resistant to oils, acids and other adverse fluids, steam, gasses etc.

# **General Specifications**

| Thermocouple Type             | Type K                                                                                                               |  |  |
|-------------------------------|----------------------------------------------------------------------------------------------------------------------|--|--|
| Temperature Measurement Range | -0°C to 200°C                                                                                                        |  |  |
| Construction                  | Fast response, welded exposed junction                                                                               |  |  |
| Measuring Junction            | Copper disc, 6.35mm diameter x 0.3mm thick                                                                           |  |  |
| Standards Met                 | JIS (Japanese Industrial Standards)                                                                                  |  |  |
| Accessory's                   | Supplied with high temperature adhesive kapton strips (13x18mm x 5) for quick and easy attachment to surface/process |  |  |
| Application                   | Ideal for test & development applications                                                                            |  |  |

# **Mechanical Specifications**

| Termination Type | Bare Tails  |
|------------------|-------------|
| Cable Length     | 5m          |
| Cable Insulation | PFA 1/0.2mm |