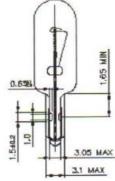

## **Dimensions: (mm)**

| Structure     |            | Design Characteristics |                    |
|---------------|------------|------------------------|--------------------|
| Bulb Type     | T1 ½ Clear | Voltage                | 6V                 |
| Bulb Diameter | 5.0Max     | Amperage               | 80mA <u>+</u> 10%  |
| Length        | 20.0Max    | Filament Type          | Vacuum Type        |
| Base Type     | Wedge Base | Luminous Flux          | 09.Lm <u>+</u> 20% |
|               |            | Life Hours             | 5000 Hours         |