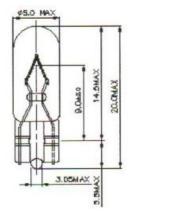

## **Dimensions: (mm)**

| Structure     |            | Design Characteristics |                    |
|---------------|------------|------------------------|--------------------|
| Bulb Type     | T1 ½ Clear | Voltage                | 6V                 |
| Bulb Diameter | 5.0Max     | Amperage               | 80mA <u>+</u> 10%  |
| Length        | 20.0Max    | Filament Type          | Vacuum Type        |
| Base Type     | Wedge Base | Luminous Flux          | 09.Lm <u>+</u> 20% |
|               |            | Life Hours             | 5000 Hours         |