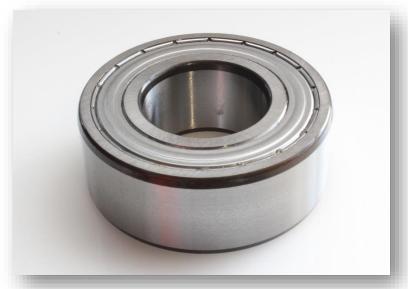

## RS PRO Double Row Angular Contact

Stock No. 2058776

**Technical Specifications:** 

| ld (mm)    | 12    |
|------------|-------|
| Od (mm)    | 32    |
| Width (mm) | 15.9  |
| Material   | Steel |

## **Features & Benefits:**

Double row angular contact ball bearings come with a built in 30° contact angle on each row. The contact angles extend beyond the limits of the bearing, allowing axial and radial loads in either direction.

The design improves rigidity of the bearing as the contact angle centres extend beyond the bearing limits. Installation is much quicker and easier than trying to assemble a pair of bearings as only one bearing needs to be installed.