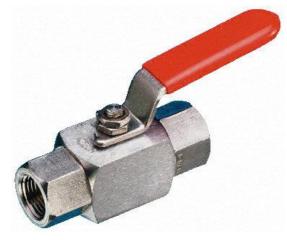

## RS Stainless Steel Line Mounting Hydraulic Ball Valve NPT 1/2

RS Stock number 324-5004