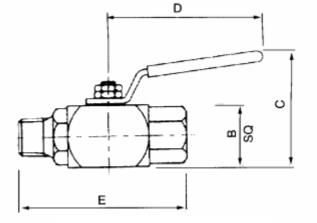

# ENGLISH

### Datasheet

## RS Stainless Steel Line Mounting Hydraulic Ball Valve NPT 1/2

RS Stock number 324-5004



#### Dimensions (mm) :



#### MATERIALS

| BODY        | = | 316 STAINLESS STEEL  |
|-------------|---|----------------------|
| STEM        | = | 316 STAINLESS STEEL  |
| STEM SEAL   | = | PTFE                 |
| BALL SEAL   | = | PTFE/PVDF            |
| TEMP. RANGE | = | -40 TO +200°C        |
| LEVER       | = | 316 STAINLESS STEEL  |
|             |   | (WITH PLASTIC COVER) |



RS, Professionally Approved Products, gives you professional quality parts across all products categories. Our range has been testified by engineers as giving comparable quality to that of the leading brands without paying a premium price.