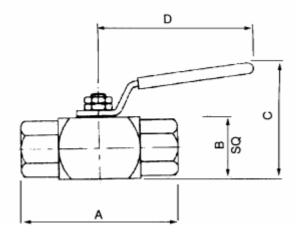

# ENGLISH

### Datasheet

## RS Stainless Steel Line Mounting Hydraulic Ball Valve NPT 1/2

RS Stock number 324-5004



#### Dimensions (mm) :



#### MATERIALS

| BODY        | = | 316 STAINLESS STEEL  |
|-------------|---|----------------------|
| STEM        | = | 316 STAINLESS STEEL  |
| STEM SEAL   | = | PTFE                 |
| BALL SEAL   | = | PTFE/PVDF            |
| TEMP. RANGE | = | -40 TO +200°C        |
| LEVER       | = | 316 STAINLESS STEEL  |
|             |   | (WITH PLASTIC COVER) |



RS, Professionally Approved Products, gives you professional quality parts across all products categories. Our range has been testified by engineers as giving comparable quality to that of the leading brands without paying a premium price.