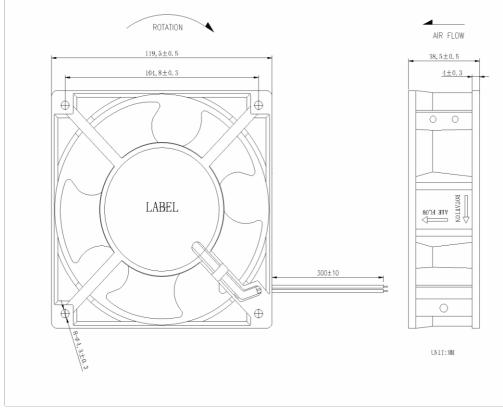

| 2900 RPM, 185.94 CFM, 20.41 mm-H2O, 53.2 dBA |
|----------------------------------------------|
|                                              |
| Aluminum ; Impeller Plastic (94V-0)          |
|                                              |

| Electrical Specifications |                                           |
|---------------------------|-------------------------------------------|
| Voltage 230 V ac          | Operation Voltage: 190~240 V AC , 0.065 A |