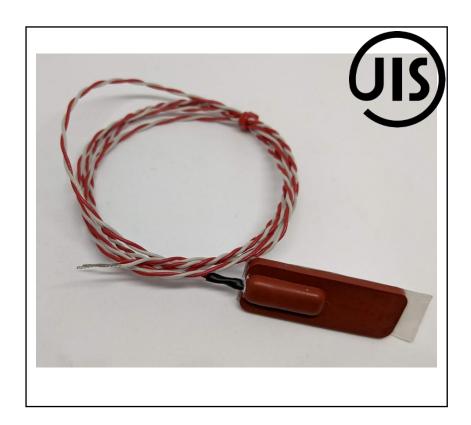

### **FEATURES**

- Self-adhesive for surface temperature measurement
- Resistant to many oils & chemicals
- JIS Type K thermocouple
- Japanese Industrial Standards (JIS) are the standards used for industrial activities in Japan

# JIS SILICONE RUBBER PATCH THERMOCOUPLE TYPE K PFA TWIN TWISTED WITH BARE TAILS TERMINATION 1m

RS Stock No.: 2394673

RS Professionally Approved Products bring to you professional quality parts across all product categories. Our product range has been tested by engineers and provides a comparable quality to the leading brands without paying a premium price.

### **Product Description**

- Self-adhesive patch with aluminium foil backing Type K
- Resistant to many oils & chemicals
- Range -50°C to +150°C

### **General Specifications**

| Thermocouple Type             | Type K                                                        |  |
|-------------------------------|---------------------------------------------------------------|--|
| Temperature Measurement Range | -50°C to +150°C                                               |  |
| Construction                  | Length 40mm x Width 13mm x Height 5mm Rubber patch            |  |
| Measuring Junction            | Thermocouple junction encapsulated in a silicone rubber patch |  |
| Standards Met                 | JIS (Japanese Industrial Standards)                           |  |
| Application                   | Designed for measuring the temperature on a surface           |  |

### **Mechanical Specifications**

| Probe Diameter            | Length 40mm x Width 13mm x Height 5mm Rubber patch |  |  |
|---------------------------|----------------------------------------------------|--|--|
| Termination Type          | Bare Tails                                         |  |  |
| Compensating Cable Length | 1m                                                 |  |  |
| Cable Insulation          | PFA 1/0.2mm                                        |  |  |