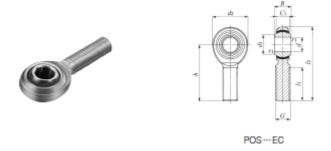

## M14 x 2 Male Steel Rod End, 14mm Bore Size, 77mm Long, M14 x 2 Thread Size, Metric Thread Standard Male

RS Stock number 198-9128

| Mass<br>(Ref.) | Boundary dimensions mm |        |                       |      |    |       |    |    |    |       |                | Dynamic load<br>capacity | Static load<br>capacity |
|----------------|------------------------|--------|-----------------------|------|----|-------|----|----|----|-------|----------------|--------------------------|-------------------------|
|                | d                      | Thread | 4.                    | C.   | D  | $d_1$ | 1- | h  | 1. | 1 1   | Ball dia.      | $C_{\rm d}$              | $C_{s}$                 |
| g              | a                      | G.     | <i>u</i> <sub>2</sub> | CI   | D  | 41    | 12 | n  | *1 | Asmin | (inch)         | N                        | N                       |
| 126            | 14                     | M14×2  | 34                    | 13.5 | 19 | 16.9  | 77 | 60 | 36 | 0.2   | 25.400<br>(l ) | 33 600                   | 17 200                  |