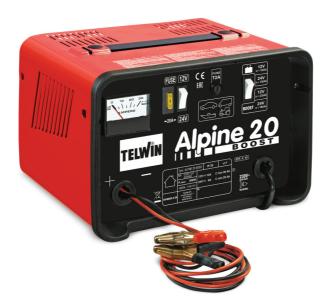

## ALPINE 20 BOOST

Product may differ from Image

- Battery charger for WET 12/24V batteries. With ammeter and normal or fast (BOOST) charge selector. 300W.
- Protection against overcharging and pole inversion.

## Description

Battery charger for charging free electrolyte batteries (WET) with 12V/24V voltage. Protected againstoverloads and polarity reversal. Equipped with selector for normal or quick (BOOST) charge. Equippedwith ammeter.