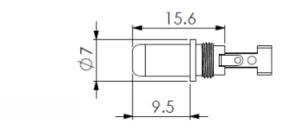

## **Mechanical Specifications**

| Inner Diameter | 2.5mm       |
|----------------|-------------|
| Outer Diameter | 5.5mm       |
| Length         | 23.6mm      |
| Mounting Type  | Cable Mount |

# Dimensions(mm):