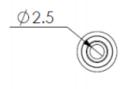

## **Mechanical Specifications**

| Inner Diameter | 2.5mm       |
|----------------|-------------|
| Outer Diameter | 5.5mm       |
| Length         | 23.6mm      |
| Mounting Type  | Cable Mount |

# Dimensions(mm):