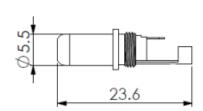

## **Mechanical Specifications**

| Inner Diameter | 2.5mm       |
|----------------|-------------|
| Outer Diameter | 5.5mm       |
| Length         | 23.6mm      |
| Mounting Type  | Cable Mount |

# Dimensions(mm):