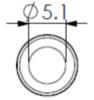

## **Mechanical Specifications**

| Inner Diameter | 2.5mm       |
|----------------|-------------|
| Outer Diameter | 5.5mm       |
| Length         | 23.6mm      |
| Mounting Type  | Cable Mount |

# Dimensions(mm):