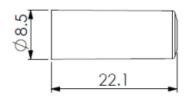

## **Mechanical Specifications**

| Inner Diameter | 2.5mm       |
|----------------|-------------|
| Outer Diameter | 5.5mm       |
| Length         | 23.6mm      |
| Mounting Type  | Cable Mount |

# Dimensions(mm):