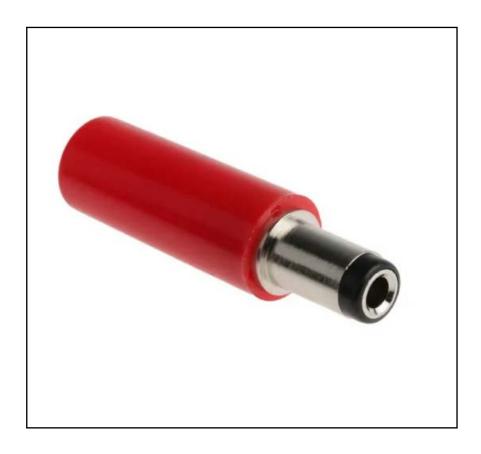

# RS PRO DC Plug Rated At 5.0A, 12.0 V, Cable Mount, length 23.6mm, Nickel

RS Stock No.: 487-814

RS Professionally Approved Products bring to you professional quality parts across all product categories. Our product range has been tested by engineers and provides a comparable quality to the leading brands without paying a premium price.

#### **Product Description**

From RS PRO, this cable mounted DC barrel-type power jack is a high-quality power connector solution. It features an outer threaded sleeve that screw mates to the chassis mount jack outer thread for a highly secure connection. The DC connector plug is has a sturdy ABS body and a nickel-plated brass contact for a dependable connection