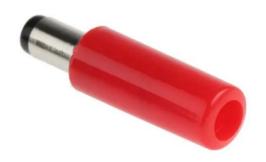

# RS PRO DC Plug Rated At 5.0A, 12.0 V, Cable Mount, length 23.6mm, Nickel

RS Stock No.: 487-814

RS Professionally Approved Products bring to you professional quality parts across all product categories. Our product range has been tested by engineers and provides a comparable quality to the leading brands without paying a premium price.

#### **Product Description**

From RS PRO, this cable mounted DC barrel-type power jack is a high-quality power connector solution. It features an outer threaded sleeve that screw mates to the chassis mount jack outer thread for a highly secure connection. The DC connector plug is has a sturdy ABS body and a nickel-plated brass contact for a dependable connection