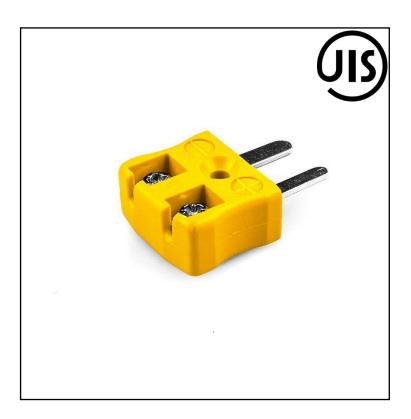

#### **FEATURES**

- Miniature connector with flat plug pins
- Easy jab-in connection for rapid termination. Just push-in wire & tighten screw
- Miniature connector size
- JIS colour coded
- Japanese Industrial Standards (JIS) are the standards used for industrial activities in Japan.

## RS PRO Miniature Quick Wire Thermocouple Connector Plug JM-J-MQ Type J JIS

RS Stock No.: 771-8806

RS Professionally Approved Products bring to you professional quality parts across all product categories. Our product range has been tested by engineers and provides a comparable quality to the leading brands without paying a premium price.

#### **Product Description**

Miniature connector with flat plug pins. Easy jab-in connection for rapid termination. Just push-in wire & tighten screw.

#### **Specifications**

| Thermocouple Type | J JIS           |
|-------------------|-----------------|
| Connector Type    | Quick Wire Plug |
| Connector Size    | Miniature       |
| Colour            | Yellow          |
| Max. Temperature  | 220°C           |
| Pins              | Flat Pins       |
| +Positive Contact | Iron            |
| -Negative Contact | Copper Nickel   |