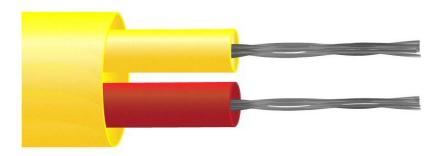

| Specification Table                         |                                      |  |
|---------------------------------------------|--------------------------------------|--|
| Cable type                                  | PFA Teflon® insulated flat pair      |  |
| Cable length                                | 25 metres                            |  |
| Thermocouple Type                           | K (Nickel Chromium/Nickel Aluminium) |  |
| Number of cores                             | 2                                    |  |
| Construction                                | Cores laid flat with overall jacket  |  |
| Conductor wire size                         | 1/0.5mm                              |  |
| Conductor cross section (mm²)               | 0.196                                |  |
| Tolerance                                   | Class 1                              |  |
| Loop resistance (Ohms Ω per combined metre) | 5                                    |  |
| Copper drain wire                           | No                                   |  |
| Screen                                      | No                                   |  |
| Core insulation                             | PFA Teflon®                          |  |
| Core insulation colour (+ Pos)              | Yellow                               |  |
| Core insulation colour (-Neg)               | Red                                  |  |
| Overall jacket insulation                   | PFA Teflon®                          |  |
| Overall jacket colour                       | Yellow                               |  |
| Overbraiding                                | No                                   |  |
| Min. Temperature                            | -70°C                                |  |
| Max. Temperature                            | +250°C                               |  |
| Other                                       | n/a                                  |  |
| Standards met (colour code)                 | ANSI MC96.1                          |  |
| Standards met (wire tolerance)              | IEC 60584:1                          |  |