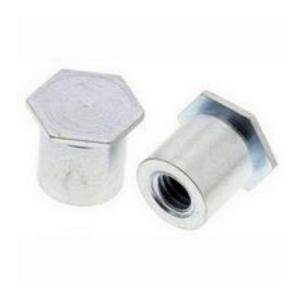

## RS Pro Steel Zinc Plated Self-Clinching Standoff, M3

RS Stock No: 827-451

#### **Product Details**

RS Pro self-clinching stand off made of case-hardened steel is zinc plated for corrosion resistance. This stand off remains in place even after installation fastener is removed. The threaded self-clinching stand offs available in either through hole or blind-hole versions for easy installation. It has a fixing hole diameter of 5.4 mm with M3 threads for tight assembling.