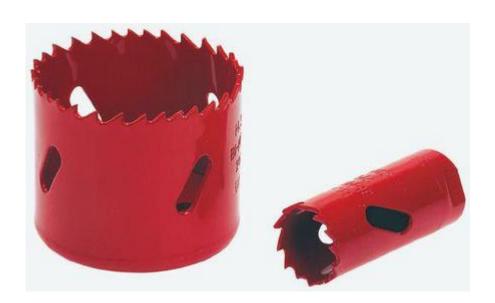

#### **RS Bi-metal hole saws**

Hardened cutting edge (6tpi alternate set) welded to a tough alloy steel body Bonded construction reduces possibility of shattering

For use with ferrous and non ferrous metals, plastics and wood to a depth of 32mm

14 to 30mm dia saws require a 6.5mm arbour

32 to 152mm dia saws require a 9.5mm arbour

Arbours, pilot drills and core removal tools available