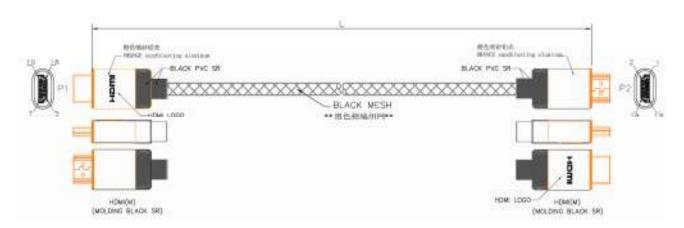

- CABLE: 28AWG(1/0.32BC),UL20276,AL+B+D-FOIL,[(#28\*1P+D+FAM)\*5PCS+#28\*4C], BLACK COLOR,OD=7.3±0.2mm,PVC JACKET.
- 2. LENGTH: L.
- 3. CONNECTORS: HDMI(M)\*2PCS(BLACK INSULATOR)(SHELL GOLD PLATED).
- 4. MOLD: MOLDING TYPE.
- 5. CONTACTS:
- Test machine test condition.
  A.100% OPEN,SHORT&INTERMITANCE TEST.
  B.CONDUCTOR RESISTANCE: 20hms MAX:
  C.INSULATION RESISTANCE: 10MΩ Min/,10ms:
- 7. ALL MUST BE MEET ON ROHS COMPLIANT.