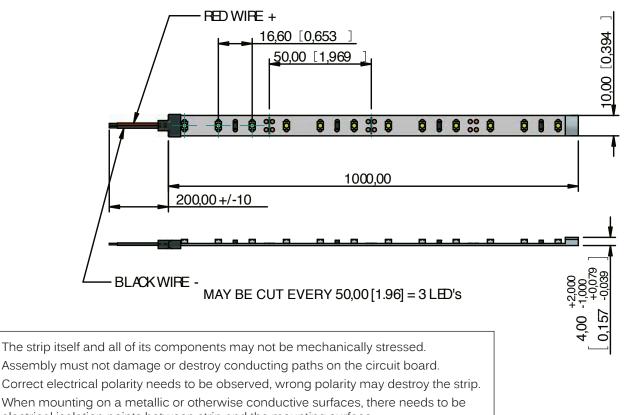

electrical isolation points between strip and the mounting surface.

Caution needs to be taken after cutting the strip that exposed ends are insulated.

RS, Professionally Approved Products, gives you professional quality parts across all products categories. Our range has been testified by engineers as giving comparable quality to that of the leading brands without paying a premium price.