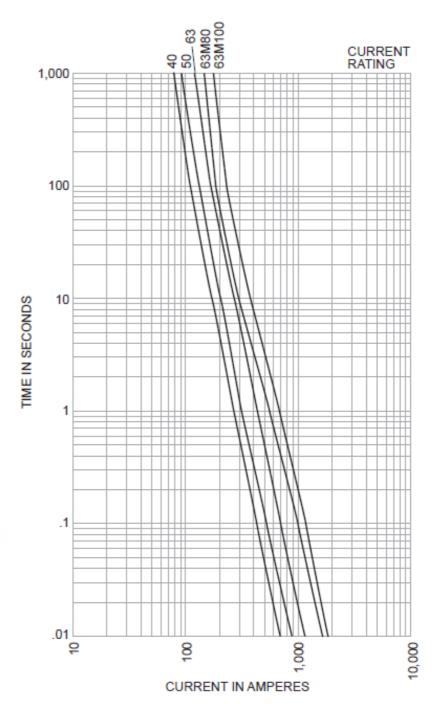

---------|----------------------|--------------------------|------|------|------|------|-----|------|-----|-----|------|
| 521-<br>2630 | 40            | 1400           | 3600               | 5000               | 4.7                  | 550                      | 54.0 | 21.0 | 87.0 | 12.7 | 1.2 | 73.5 | 5.5 | 8.0 | 22.3 |
| 521-<br>2646 | 50            | 3000           | 8050               | 12,25<br>0         | 4.9                  | 550                      | 54.0 | 21.0 | 87.0 | 12.7 | 1.2 | 73.5 | 5.5 | 8.0 | 22.3 |
| 521-<br>2652 | 63            | 6700           | 18,85<br>0         | 25,10<br>0         | 5.6                  | 550                      | 54.0 | 21.0 | 87.0 | 12.7 | 1.2 | 73.5 | 5.5 | 8.0 | 22.3 |





### Time-Current Characteristic Curve (Full Size Curves Available)