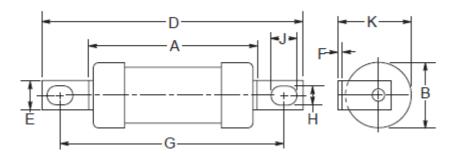

### **Dimensional Data:**

#### Dimensions - mm

| S/N          | Amp<br>Rating | Pre-<br>arcing | Total<br>@<br>415V | Total<br>@<br>550V | Nom<br>Watts<br>Loss | Rated<br>Voltage<br>(AC) | Α    | В    | D    | E    | F   | G    | Τ   | J   | К    |
|--------------|---------------|----------------|--------------------|--------------------|----------------------|--------------------------|------|------|------|------|-----|------|-----|-----|------|
| 521-<br>2630 | 40            | 1400           | 3600               | 5000               | 4.7                  | 550                      | 54.0 | 21.0 | 87.0 | 12.7 | 1.2 | 73.5 | 5.5 | 8.0 | 22.3 |
| 521-<br>2646 | 50            | 3000           | 8050               | 12,25<br>0         | 4.9                  | 550                      | 54.0 | 21.0 | 87.0 | 12.7 | 1.2 | 73.5 | 5.5 | 8.0 | 22.3 |
| 521-<br>2652 | 63            | 6700           | 18,85<br>0         | 25,10<br>0         | 5.6                  | 550                      | 54.0 | 21.0 | 87.0 | 12.7 | 1.2 | 73.5 | 5.5 | 8.0 | 22.3 |