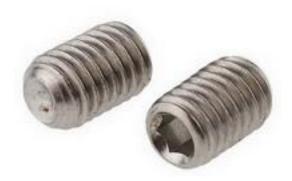

# RS Pro Hex Socket Set Stainless Steel Plain Socket Screw, M8 x 12mm

RS Stock No: 187-0838

#### **Product Details**

RS Pro socket screw is of size M8 x 12 mm, features A4, 316 plain stainless steel construction for long life durability. This plain socket screw has hex socket set head shape and metric thread type.

#### **Features and Benefits**

- A4, 316 plain stainless steel construction
- Metric threaded socket set screw
- Hex socket set head shape