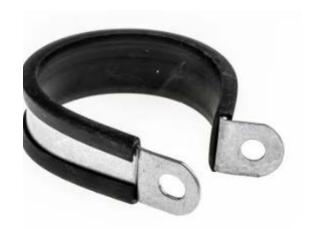

#### **Product Description**

From RS PRO, this robust P Clip is ideal for securely holding pipes, cables and hoses in permanent or semi-permanent installations. The plated steel clip has a rubber insert which offers a secure grip which minimizes shifting. The clamp simply wraps around the cable or conduit, and screws together into a fixed surface. This simple affixing method ensures versatility as to where the clamp can be placed.

#### **General Specifications**

| Material               | Plated Steel                                                                                                                                                                                                                                 |
|------------------------|----------------------------------------------------------------------------------------------------------------------------------------------------------------------------------------------------------------------------------------------|
| Colour                 | Black                                                                                                                                                                                                                                        |
| Affixing Method        | Screw.                                                                                                                                                                                                                                       |
| Cable Clip/Clamp Style | P-clamp                                                                                                                                                                                                                                      |
| Finish                 | Bright Zinc Plated                                                                                                                                                                                                                           |
| UV-Resistant           | No                                                                                                                                                                                                                                           |
| Applications           | P clips, or pipe clips, are used whenever fasteners are need to secure lengths of flexible conduit or cable to a fixed position. They can be used in the automobile industry or wherever rubber or plastic hosing needs to be held in place. |