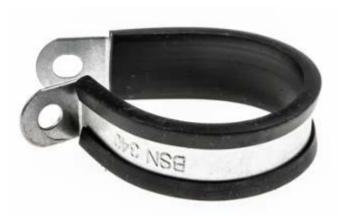

#### **Product Description**

From RS PRO, this robust P Clip is ideal for securely holding pipes, cables and hoses in permanent or semi-permanent installations. The plated steel clip has a rubber insert which offers a secure grip which minimizes shifting. The clamp simply wraps around the cable or conduit, and screws together into a fixed surface. This simple affixing method ensures versatility as to where the clamp can be placed.

#### **General Specifications**

| Material               | Plated Steel                                                                                                                                                                                                                                 |
|------------------------|----------------------------------------------------------------------------------------------------------------------------------------------------------------------------------------------------------------------------------------------|
| Colour                 | Black                                                                                                                                                                                                                                        |
| Affixing Method        | Screw.                                                                                                                                                                                                                                       |
| Cable Clip/Clamp Style | P-clamp                                                                                                                                                                                                                                      |
| Finish                 | Bright Zinc Plated                                                                                                                                                                                                                           |
| UV-Resistant           | No                                                                                                                                                                                                                                           |
| Applications           | P clips, or pipe clips, are used whenever fasteners are need to secure lengths of flexible conduit or cable to a fixed position. They can be used in the automobile industry or wherever rubber or plastic hosing needs to be held in place. |