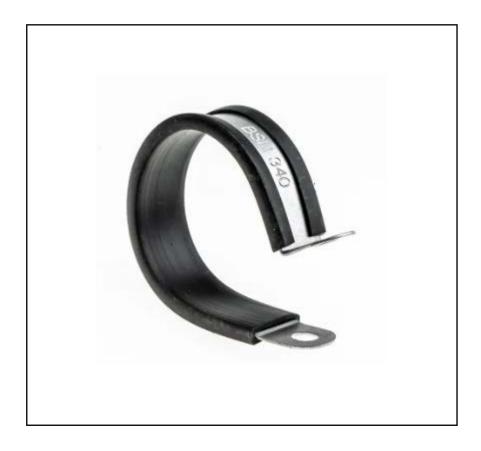

#### **Product Description**

From RS PRO, this robust P Clip is ideal for securely holding pipes, cables and hoses in permanent or semi-permanent installations. The plated steel clip has a rubber insert which offers a secure grip which minimizes shifting. The clamp simply wraps around the cable or conduit, and screws together into a fixed surface. This simple affixing method ensures versatility as to where the clamp can be placed.

#### **General Specifications**

| Material               | Plated Steel                                                                                                                                                                                                                                 |
|------------------------|----------------------------------------------------------------------------------------------------------------------------------------------------------------------------------------------------------------------------------------------|
| Colour                 | Black                                                                                                                                                                                                                                        |
| Affixing Method        | Screw.                                                                                                                                                                                                                                       |
| Cable Clip/Clamp Style | P-clamp                                                                                                                                                                                                                                      |
| Finish                 | Bright Zinc Plated                                                                                                                                                                                                                           |
| UV-Resistant           | No                                                                                                                                                                                                                                           |
| Applications           | P clips, or pipe clips, are used whenever fasteners are need to secure lengths of flexible conduit or cable to a fixed position. They can be used in the automobile industry or wherever rubber or plastic hosing needs to be held in place. |