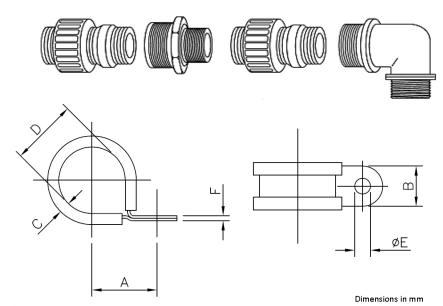

#### **Mechanical Specifications**

| Dimensions              | 12.7mm x 1.4mm |  |  |
|-------------------------|----------------|--|--|
| Width                   | 12.7mm         |  |  |
| Depth                   | 1.4mm          |  |  |
| Maximum Bundle Diameter | 32mm           |  |  |
| Mount Hole Size         | 5.2 mm         |  |  |

## Compliance/Certifications

RoHS certificate of compliance

| PART No  | А    | В    | С   | D    | ØΕ   | F   |
|----------|------|------|-----|------|------|-----|
| 186-5353 | 13.5 | 12.7 | 3.5 | 9.5  | 5.2  | 1.4 |
| 186-5375 | 15.3 | 12.7 | 3.5 | 14.0 | 5.2  | 1.4 |
| 186-5381 | 17.3 | 12.7 | 3.5 | 17.0 | 5.2  | 1.4 |
| 186-5397 | 19.3 | 12.7 | 3.5 | 21.0 | 5.2  | 1.4 |
| 186-5404 | 21.5 | 12.7 | 3.5 | 25.5 | 5.2  | 1.4 |
| 186-5410 | 25.8 | 12.7 | 3.5 | 34.0 | 5.2  | 1.4 |
| 287-5581 | 37.3 | 19.1 | 4.5 | 44.5 | 10.2 | 2.4 |
| 287-5597 | 43.5 | 25.4 | 4.5 | 57.2 | 14.2 | 2.4 |