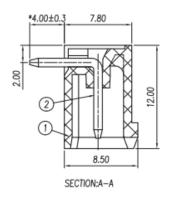

# **Dimensions: (mm)**

RS, Professionally Approved Products, gives you professional quality parts across all products categories. Our range has been testified by engineers as giving comparable quality to that of the leading brands without paying a premium price.

## **Specifications**

Rated Voltage: 300V 8ARated Current: 15A

Pitch: 7.62mmPoles: 2p-24p

Contact Resistance: 20mΩ

Insulation Resistance: 500ΩM or more at DC500V

Withstanding Voltage: AC 2000V/1 min
Temperature Range: -40°C ~ +105°C