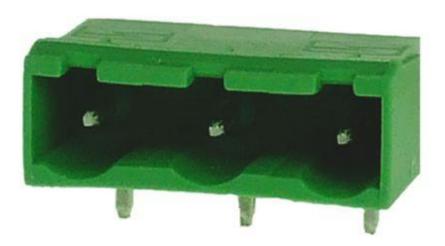

# New7.62mm Header Horizontal 15A 3 Way

RS Stock 874-5414

## **Specifications**

Rated Voltage: 300V 8ARated Current: 15A

Pitch: 7.62mmPoles: 2p-24p

Contact Resistance: 20mΩ

Insulation Resistance: 500ΩM or more at DC500V

Withstanding Voltage: AC 2000V/1 min
Temperature Range: -40°C ~ +105°C

#### **Materials**

Housing: PA66 / UL94V-0Pin Header: Brass / Tin Plated