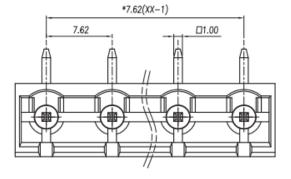

# **Dimensions: (mm)**

RS, Professionally Approved Products, gives you professional quality parts across all products categories. Our range has been testified by engineers as giving comparable quality to that of the leading brands without paying a premium price.

## **Specifications**

Rated Voltage: 300V 8ARated Current: 15A

Pitch: 7.62mmPoles: 2p-24p

Contact Resistance: 20mΩ

Insulation Resistance: 500ΩM or more at DC500V

Withstanding Voltage: AC 2000V/1 min
Temperature Range: -40°C ~ +105°C