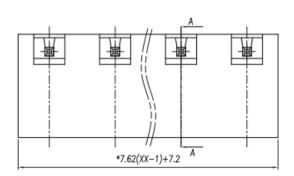

# **Dimensions: (mm)**

RS, Professionally Approved Products, gives you professional quality parts across all products categories. Our range has been testified by engineers as giving comparable quality to that of the leading brands without paying a premium price.

## **Specifications**

Rated Voltage: 300V 8ARated Current: 15A

Pitch: 7.62mmPoles: 2p-24p

Contact Resistance: 20mΩ

Insulation Resistance: 500ΩM or more at DC500V

Withstanding Voltage: AC 2000V/1 min
Temperature Range: -40°C ~ +105°C