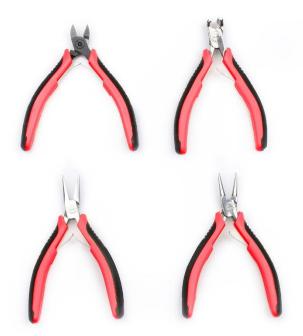

## **Features and Benefits**

- Ergonomic set Extended contact area
- Asymmetric handles Power spring wedges
- Comfort

RS Pro 4 piece precision plier set, an ergonomic set of bi-material pliers offering high performance. These pliers have extended contact area and asymmetric handle profile for a naturally fit in hand. Improved comfort with power spring wedges between the handles.

## Contents

- Electronics Diagonal Cutter (Small Bevel); Cutting edges for soft and medium hard wire, Chrome Molybdenum steel, screw joint design, soft-grip handles
- Electronics End Cutter; Cutting edges for soft and medium hard wire, stainless steel, box-joint design, soft-grip handles
- Electronics Short Needle Nose Pliers; Stainless steel, non-serrated gripping jaws, box-joint design, soft-grip handles
- Electronics Round Nose Pliers; Stainless steel, box-joint design, soft-grip handles