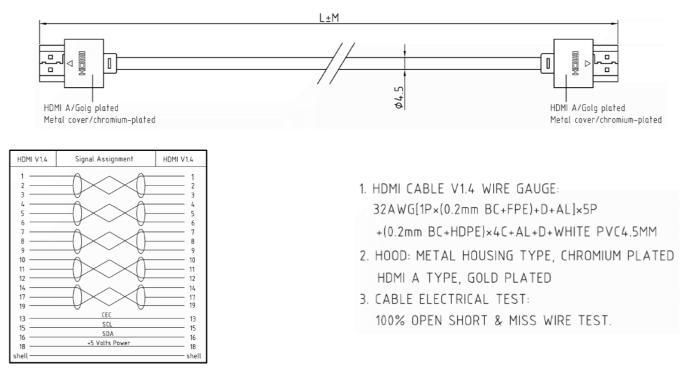

## RS PRO 0.5mtr HDMI Male to Male High Speed with Ethernet Slim Cable – White – 5 Pack

Stock number: 2513270

The RSPRO 0.5 metre HDMI male to male slim cable which has a white PVC jack and an outer diameter of 4.5mm. The cable flex is made from 32awg which makes these cables extremely flexible while still delivering a quality image.

The connectors have a gold plated covering to prevent corrosion and the hoods are plated with Chromium which makes them very durable.

HDMI is possibly the most common display connection on the market which can be found on devices ranging from PC's, Bluray players, games consoles and more.