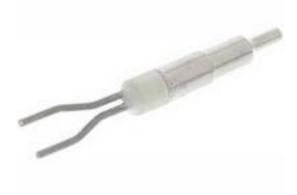

### **Product Details**

RS Pro straight conical soldering iron tip is suitable for use with Engel B50, S50 and B50-A soldering irons. The separation from mains supply eliminates voltage spikes/surges and absence of earth allows use on isolated/floating components. Its nominal power is equivalent to 35 W irons. It reaches 350°C operating temperature within 7 seconds and has two light fittings mounted on tip holder, provides illumination of soldering area.

### **Specifications:**

For Use With

Tip Shape

Engel B50; S50 & B50-A Soldering Irons Straight Conical