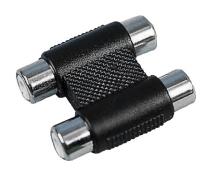

## Dual RCA Jacks-to-Jacks Plastic handle, Red and Black





## **Diagram**

1 2 3



| Designation     | Material |
|-----------------|----------|
| Plastic Handle  | PE       |
| RCA Female Part | Cu       |
| Female Pin      | Cu       |
| Dielectric      | ABS      |

## Dimensions : Millimetres

## **Part Number Table**

| Description                                            | Part Number |
|--------------------------------------------------------|-------------|
| Dual RCA Jacks-to-Jacks, Plastic handle, Red and Black | PSG01737    |

Important Notice: This data sheet and its contents (the "Information") belong to the members of the AVNET group of companies (the "Group") or are licensed to it. No licence is granted for the use of it other than for information purposes in connection with the products to which it relates. No licence of any in