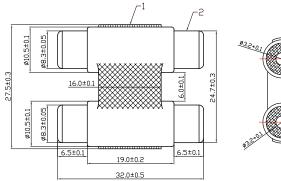

## **Diagram**

1 2 3

| Designation     | Material |
|-----------------|----------|
| Plastic Handle  | PE       |
| RCA Female Part | Cu       |
| Female Pin      | Cu       |
| Dielectric      | ABS      |

## Dimensions : Millimetres