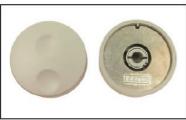

## **Description:**

This is a versatile knob designed for use on encoders. It has 3 weight versions, designated light weight (L), medium weight (M) 35g and heavy weight (H) 50gm. There are push fix and screw fix versions. The top surface has dual finger locations for fast or slow spin. The 3 different weight versions give 3 kinds of inertia

## ENGLISH

RS 7777271 Encoder knob 35gm grey 6mm splined RS 7777303

Encoder knob 35gm grey 6.35mm screw fix RS 7777306

Encoder knob 35gm grey 6mm screw fix

RS 7777287 Encoder knob 35gm black 6mm splined

RS 7777283 Encoder knob 50gm black 6mm splined

RS 7777280 Encoder knob 50gm grey 6mm splined

RS 7777296 Encoder knob grey 6mm splined

RS 7777299 Encoder knob black 6mm splined

RS 7777293 Encoder knob white 6mm splined