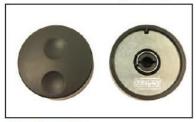

## **Description:**

This is a versatile knob designed for use on encoders. It has 3 weight versions, designated light weight (L), medium weight (M) 35g and heavy weight (H) 50gm. There are push fix and screw fix versions. The top surface has dual finger locations for fast or slow spin. The 3 different weight versions give 3 kinds of inertia

## ENGLISH

RS 7777271 Encoder knob 35gm grey 6mm splined RS 7777303

Encoder knob 35gm grey 6.35mm screw fix RS 7777306

Encoder knob 35gm grey 6mm screw fix

RS 7777287 Encoder knob 35gm black 6mm splined

RS 7777283 Encoder knob 50gm black 6mm splined

RS 7777280 Encoder knob 50gm grey 6mm splined

RS 7777296 Encoder knob grey 6mm splined

RS 7777299 Encoder knob black 6mm splined

RS 7777293 Encoder knob white 6mm splined