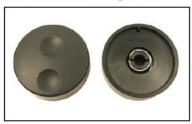

## **Description:**

This is a versatile knob designed for use on encoders. It has 3 weight versions, designated light weight (L), medium weight (M) 35g and heavy weight (H) 50gm. There are push fix and screw fix versions. The top surface has dual finger locations for fast or slow spin. The 3 different weight versions give 3 kinds of inertia

## ENGLISH

RS 7777271 Encoder knob 35gm grey 6mm splined RS 7777303

Encoder knob 35gm grey 6.35mm screw fix RS 7777306

Encoder knob 35gm grey 6mm screw fix

RS 7777287 Encoder knob 35gm black 6mm splined

RS 7777283 Encoder knob 50gm black 6mm splined

RS 7777280 Encoder knob 50gm grey 6mm splined

RS 7777296 Encoder knob grey 6mm splined

RS 7777299 Encoder knob black 6mm splined

RS 7777293 Encoder knob white 6mm splined