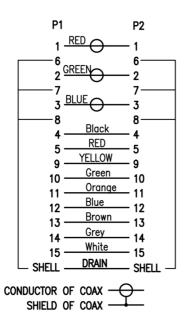

## RS PRO 30m VGA/SVGA HD15 Male to Male Cable - Black

**Stock number: 182-8532** 

EN

Our RS PRO 30 metre monitor cable comes with two high density 15 pin male connectors which is commonly known as a VGA or SVGA connector. It has all pins connected and ferrites at each end of the cable which help to cut out interference. The jacket and the connector hoods are made of black PVC.

The SVGA connector is one of the most common video connectors found on computers. SVGA is an analogue signal which is slowly being replaced by digital cables such as HDMI and DisplayPort.

- 1. MATERIAL
- 1.1 CABLE(28#): [(7/0.12BC+FPE)\*3+7/0.12BC+AL]+7/0.12BC\*9C+AL+7/0.12BC+B(96/0.12ALM)+PVC6.8 (BLACK).
- 1.2 HIGH DENSITY D'-SUB 15 MALÉ: BLUE INSULATION, GOLD FLASH CONTACTS, NICKEL PLATED SHELL.
- 1.3 FERRITE CORE: Ø14.2 X Ø9.5 X 28.5mm.
- 1.4 ALL HOOD: BLACK PVC.
- 1.5 THUMB SCREW(2.3\*46MM) TO BE MOLDED BLACK PVC.
- 1.6 ALL COMPONENTS ARE ROHS COMPLIANT.
- 2. ELECTRICAL
- 2.1 100% OPEN AND SHORT TEST
- 2.2 HI-POT: DC200V/0.01S
- 3. PACKING
  - 3.1 EACH CABLE IN A PE PACKAGE.