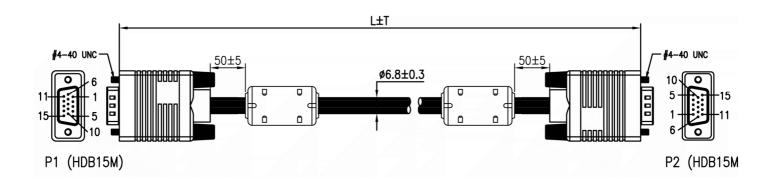

## RS PRO 30m VGA/SVGA HD15 Male to Male Cable - Black

**Stock number: 182-8532** 

EN

Our RS PRO 30 metre monitor cable comes with two high density 15 pin male connectors which is commonly known as a VGA or SVGA connector. It has all pins connected and ferrites at each end of the cable which help to cut out interference. The jacket and the connector hoods are made of black PVC.

The SVGA connector is one of the most common video connectors found on computers. SVGA is an analogue signal which is slowly being replaced by digital cables such as HDMI and DisplayPort.

- 1. MATERIAL
- 1.1 CABLE(28#): [(7/0.12BC+FPE)\*3+7/0.12BC+AL]+7/0.12BC\*9C+AL+7/0.12BC+B(96/0.12ALM)+PVC6.8 (BLACK).
- 1.2 HIGH DENSITY D'-SUB 15 MALÉ: BLUE INSULATION, GOLD FLASH CONTACTS, NICKEL PLATED SHELL.
- 1.3 FERRITE CORE: Ø14.2 X Ø9.5 X 28.5mm.
- 1.4 ALL HOOD: BLACK PVC.
- 1.5 THUMB SCREW(2.3\*46MM) TO BE MOLDED BLACK PVC.
- 1.6 ALL COMPONENTS ARE ROHS COMPLIANT.
- 2. ELECTRICAL
- 2.1 100% OPEN AND SHORT TEST
- 2.2 HI-POT: DC200V/0.01S
- 3. PACKING
  - 3.1 EACH CABLE IN A PE PACKAGE.