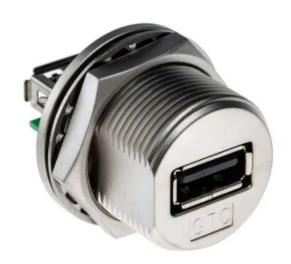

# RS PRO IP68 USB-A 2.0 – Metal Panel Mount Coupler

The RS PRO series of waterproof metal USB-A connectors are a range of ruggedised IP67/IP68 connectors designed to be used outdoors or in harsher industrial environments. Designed to fit panel cut outs of 25.5mm the metal USB-A series also comes with rear potting on the panel mount connectors. This ensures your panel is still sealed to an IP67/IP68 rating even when the connector is unmated, and the sealing cap is not connected. The threaded mating allows for a secure connection.

### 122-3021