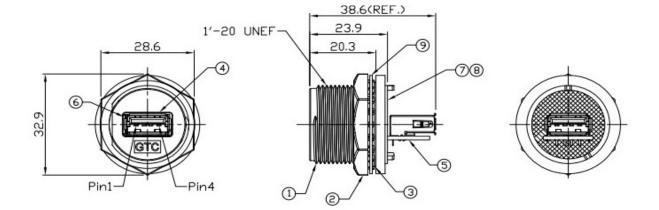

**ENGLISH** 

#### **Datasheet**

# RS PRO IP68 USB-A 2.0 – Metal Panel Mount Coupler



The RS PRO series of waterproof metal USB-A connectors are a range of ruggedised IP67/IP68 connectors designed to be used outdoors or in harsher industrial environments. Designed to fit panel cut outs of 25.5mm the metal USB-A series also comes with rear potting on the panel mount connectors. This ensures your panel is still sealed to an IP67/IP68 rating even when the connector is unmated, and the sealing cap is not connected. The threaded mating allows for a secure connection.

#### **Features & Benefits:**

- Thermoplastic Nickel Plated Zinc Alloy Housing
- IP67/IP68
- Rear Potted
- Threaded Mating
- USB-A 2.0/3.0

## **Quality Standards**









## **Dimensional line drawings**

### 122-3021