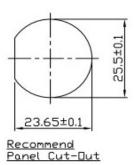

# RS PRO IP68 USB-A 2.0 – Metal Panel Mount Coupler

The RS PRO series of waterproof metal USB-A connectors are a range of ruggedised IP67/IP68 connectors designed to be used outdoors or in harsher industrial environments. Designed to fit panel cut outs of 25.5mm the metal USB-A series also comes with rear potting on the panel mount connectors. This ensures your panel is still sealed to an IP67/IP68 rating even when the connector is unmated, and the sealing cap is not connected. The threaded mating allows for a secure connection.

## **Dimensional line drawings**