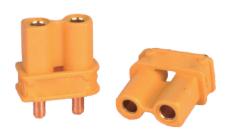

### Diagram

## Part Number Table

| Description                         | Part Number |
|-------------------------------------|-------------|
| Female Gold Plated Yellow Connector | MP011753    |