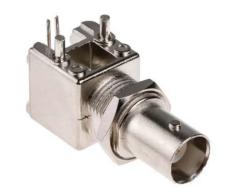

# RS PRO 50Ω Right Angle PCB Mount BNC Connector Bulkhead Fitting, jack

RS Stock No.: 546-5137

RS Professionally Approved Products bring to you professional quality parts across all product categories. Our product range has been tested by engineers and provides a comparable quality to the leading brands without paying a premium price.

#### **Product Description**

From RS PRO, this shielded BNC RF connector is designed for connection to coaxial cable assemblies, and features a bulkhead design for mounting to panels and chassis. It is PCB mounting for wire to device applications.

#### **General Specifications**

| Coaxial Connector Type | BNC Connector                                                              |
|------------------------|----------------------------------------------------------------------------|
| Gender                 | Female                                                                     |
| Mounting Type          | PCB Mount                                                                  |
| Termination Method     | Through Hole                                                               |
| Body Orientation       | Right Angle                                                                |
| Bulkhead               | Yes                                                                        |
| Body Plating           | Nickel                                                                     |
| Contact Material       | Phosphor Bronze                                                            |
| Contact Plating        | Gold                                                                       |
| Body Material          | Zinc Alloy                                                                 |
| Туре                   | BNC                                                                        |
| Insulation material    | PTFE                                                                       |
| Application            | Antenna connection, Cable Modems, Telecom, Medical Equipment, Satcom, CCTV |