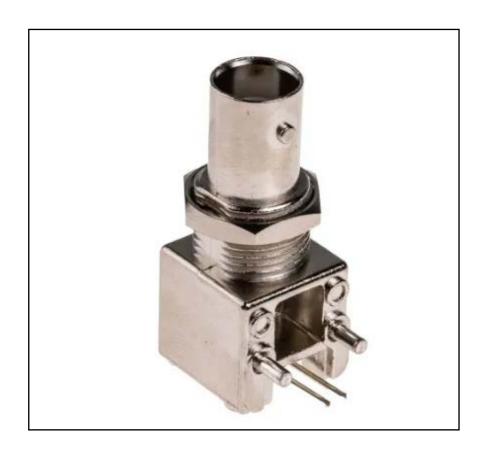

# RS PRO 50Ω Right Angle PCB Mount BNC Connector Bulkhead Fitting, jack

RS Stock No.: 546-5137

RS Professionally Approved Products bring to you professional quality parts across all product categories. Our product range has been tested by engineers and provides a comparable quality to the leading brands without paying a premium price.

#### **Product Description**

From RS PRO, this shielded BNC RF connector is designed for connection to coaxial cable assemblies, and features a bulkhead design for mounting to panels and chassis. It is PCB mounting for wire to device applications.

#### **General Specifications**

| Coaxial Connector Type | BNC Connector                                                              |
|------------------------|----------------------------------------------------------------------------|
| Gender                 | Female                                                                     |
| Mounting Type          | PCB Mount                                                                  |
| Termination Method     | Through Hole                                                               |
| Body Orientation       | Right Angle                                                                |
| Bulkhead               | Yes                                                                        |
| Body Plating           | Nickel                                                                     |
| Contact Material       | Phosphor Bronze                                                            |
| Contact Plating        | Gold                                                                       |
| Body Material          | Zinc Alloy                                                                 |
| Туре                   | BNC                                                                        |
| Insulation material    | PTFE                                                                       |
| Application            | Antenna connection, Cable Modems, Telecom, Medical Equipment, Satcom, CCTV |