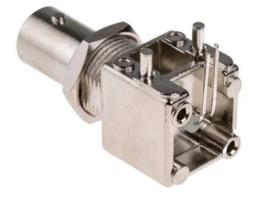

# RS PRO 50Ω Right Angle PCB Mount BNC Connector Bulkhead Fitting, jack

RS Stock No.: 546-5137

RS Professionally Approved Products bring to you professional quality parts across all product categories. Our product range has been tested by engineers and provides a comparable quality to the leading brands without paying a premium price.

#### **Product Description**

From RS PRO, this shielded BNC RF connector is designed for connection to coaxial cable assemblies, and features a bulkhead design for mounting to panels and chassis. It is PCB mounting for wire to device applications.

#### **General Specifications**

| Coaxial Connector Type | BNC Connector                                                              |
|------------------------|----------------------------------------------------------------------------|
| Gender                 | Female                                                                     |
| Mounting Type          | PCB Mount                                                                  |
| Termination Method     | Through Hole                                                               |
| Body Orientation       | Right Angle                                                                |
| Bulkhead               | Yes                                                                        |
| Body Plating           | Nickel                                                                     |
| Contact Material       | Phosphor Bronze                                                            |
| Contact Plating        | Gold                                                                       |
| Body Material          | Zinc Alloy                                                                 |
| Туре                   | BNC                                                                        |
| Insulation material    | PTFE                                                                       |
| Application            | Antenna connection, Cable Modems, Telecom, Medical Equipment, Satcom, CCTV |