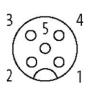

## **Primary Features**

IP67 when inserted and tightened

Available in lengths: 0.2 Metres

| Cable                         |                                  | 174-7871                          |
|-------------------------------|----------------------------------|-----------------------------------|
| Cable number                  | 972                              |                                   |
| No./diameter of wires         | 5 × 0.34 mm²                     |                                   |
| Wire isolation                | PUR (br, wh, bl, bk, gr)         |                                   |
| Outer Ø                       | 1.3 mm ±5%                       |                                   |
| Bend radius (fixed)           | 5 × outer Ø                      |                                   |
| Temperature range (fixed)     | -40+90 °C                        |                                   |
| Temperature range (mobile)    | -25+90 °C                        |                                   |
| Technical Data                |                                  |                                   |
| Operating voltage             | max. 125 V AC/DC                 |                                   |
| Rated surge voltage           | 1.5 kV                           |                                   |
| Operating current per contact | max. 4 A                         |                                   |
| Material group                | IEC 60664-1, category I          |                                   |
| No.ofpoles                    | 5                                |                                   |
| Configuration                 | fully used                       |                                   |
| Coding                        | M12, A-coded                     |                                   |
| Locking of ports              | Screw thread M12 × 1 mm securing | (recommended torque 0.6 Nm) self- |
| Compression gland             | M12 (SW14)                       |                                   |
| Protection                    | IP67 inserted and tightened      | d (EN 60529)                      |
| Locking material              | Zinc die casting, matte nic      | kel plated                        |
| Pollution Degree              | 3                                |                                   |
| Temperature range             | -25+85 °C                        |                                   |