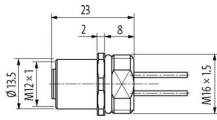

## **Primary Features**

IP67 when inserted and tightened

Available in lengths: 0.2 Metres

| Cable                         |                                  | 174-7871                          |
|-------------------------------|----------------------------------|-----------------------------------|
| Cable number                  | 972                              |                                   |
| No./diameter of wires         | 5 × 0.34 mm²                     |                                   |
| Wire isolation                | PUR (br, wh, bl, bk, gr)         |                                   |
| Outer Ø                       | 1.3 mm ±5%                       |                                   |
| Bend radius (fixed)           | 5 × outer Ø                      |                                   |
| Temperature range (fixed)     | -40+90 °C                        |                                   |
| Temperature range (mobile)    | -25+90 °C                        |                                   |
| Technical Data                |                                  |                                   |
| Operating voltage             | max. 125 V AC/DC                 |                                   |
| Rated surge voltage           | 1.5 kV                           |                                   |
| Operating current per contact | max. 4 A                         |                                   |
| Material group                | IEC 60664-1, category I          |                                   |
| No.ofpoles                    | 5                                |                                   |
| Configuration                 | fully used                       |                                   |
| Coding                        | M12, A-coded                     |                                   |
| Locking of ports              | Screw thread M12 × 1 mm securing | (recommended torque 0.6 Nm) self- |
| Compression gland             | M12 (SW14)                       |                                   |
| Protection                    | IP67 inserted and tightened      | d (EN 60529)                      |
| Locking material              | Zinc die casting, matte nic      | kel plated                        |
| Pollution Degree              | 3                                |                                   |
| Temperature range             | -25+85 °C                        |                                   |