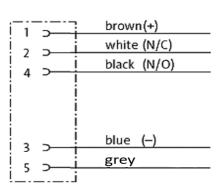

## **Primary Features**

IP67 when inserted and tightened

Available in lengths: 0.2 Metres

| Cable                         |                                  | 174-7871                          |
|-------------------------------|----------------------------------|-----------------------------------|
| Cable number                  | 972                              |                                   |
| No./diameter of wires         | 5 × 0.34 mm²                     |                                   |
| Wire isolation                | PUR (br, wh, bl, bk, gr)         |                                   |
| Outer Ø                       | 1.3 mm ±5%                       |                                   |
| Bend radius (fixed)           | 5 × outer Ø                      |                                   |
| Temperature range (fixed)     | -40+90 °C                        |                                   |
| Temperature range (mobile)    | -25+90 °C                        |                                   |
| Technical Data                |                                  |                                   |
| Operating voltage             | max. 125 V AC/DC                 |                                   |
| Rated surge voltage           | 1.5 kV                           |                                   |
| Operating current per contact | max. 4 A                         |                                   |
| Material group                | IEC 60664-1, category I          |                                   |
| No.ofpoles                    | 5                                |                                   |
| Configuration                 | fully used                       |                                   |
| Coding                        | M12, A-coded                     |                                   |
| Locking of ports              | Screw thread M12 × 1 mm securing | (recommended torque 0.6 Nm) self- |
| Compression gland             | M12 (SW14)                       |                                   |
| Protection                    | IP67 inserted and tightened      | d (EN 60529)                      |
| Locking material              | Zinc die casting, matte nic      | kel plated                        |
| Pollution Degree              | 3                                |                                   |
| Temperature range             | -25+85 °C                        |                                   |