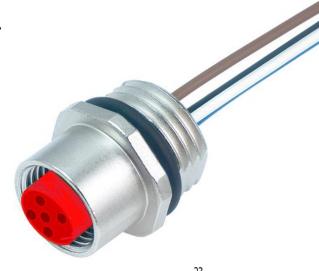

## **M12** Connectivity

M12, 5 pole, A-coded female, front mounting bulkhead connector with 0.2 M leads

## **Primary Features**

IP67 when inserted and tightened

Available in lengths: 0.2 Metres

| Cable                         |                                  | 174-7871                          |
|-------------------------------|----------------------------------|-----------------------------------|
| Cable number                  | 972                              |                                   |
| No./diameter of wires         | 5 × 0.34 mm²                     |                                   |
| Wire isolation                | PUR (br, wh, bl, bk, gr)         |                                   |
| Outer Ø                       | 1.3 mm ±5%                       |                                   |
| Bend radius (fixed)           | 5 × outer Ø                      |                                   |
| Temperature range (fixed)     | -40+90 °C                        |                                   |
| Temperature range (mobile)    | -25+90 °C                        |                                   |
| Technical Data                |                                  |                                   |
| Operating voltage             | max. 125 V AC/DC                 |                                   |
| Rated surge voltage           | 1.5 kV                           |                                   |
| Operating current per contact | max. 4 A                         |                                   |
| Material group                | IEC 60664-1, category I          |                                   |
| No.ofpoles                    | 5                                |                                   |
| Configuration                 | fully used                       |                                   |
| Coding                        | M12, A-coded                     |                                   |
| Locking of ports              | Screw thread M12 × 1 mm securing | (recommended torque 0.6 Nm) self- |
| Compression gland             | M12 (SW14)                       |                                   |
| Protection                    | IP67 inserted and tightened      | d (EN 60529)                      |
| Locking material              | Zinc die casting, matte nic      | kel plated                        |
| Pollution Degree              | 3                                |                                   |
| Temperature range             | -25+85 °C                        |                                   |