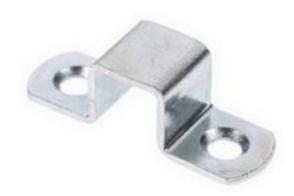

### RS Pro Steel Zinc Plated Slide Bolt, 35 x 11mm

RS Stock No: 281-1010

#### **Product Details**

RS Pro slide bolt measures 35 x 11 mm and is made of zinc plated steel. This bolt holds the latch lever in place. It is suitable for securing cupboard doors.