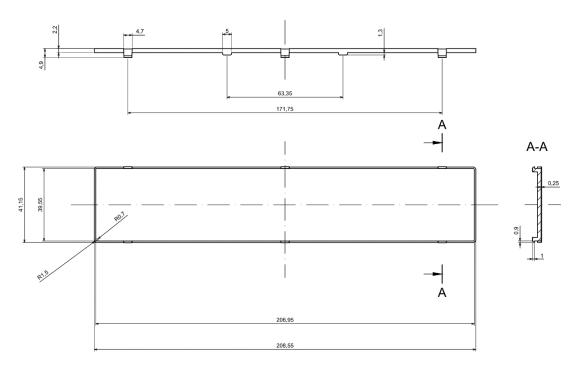

### **Mechanical Specifications**

| Height | 4.9 mm   |
|--------|----------|
| Width  | 41.2 mm  |
| Length | 208.6 mm |

All dimensions are given within +/-0,5mm tolerance