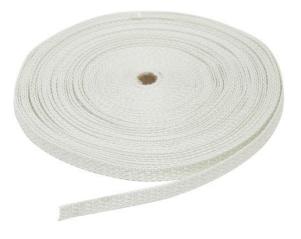

## Datasheet RS PRO 25mm Wire Reinforced Glass Wick, 25m Coil

Stock No: 2035134