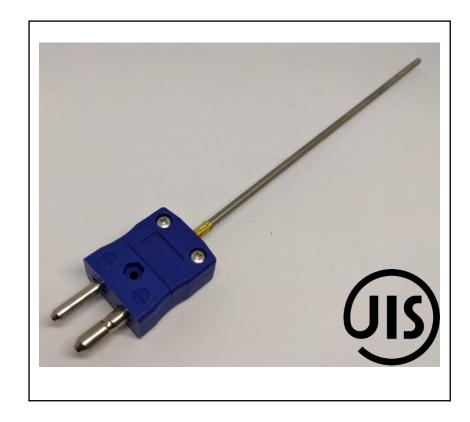

# JIS Mineral Insulated Thermocouple 1.5mm x 250mm with Standard Thermocouple Plug

RS Stock No.: 2394581

RS Professionally Approved Products bring to you professional quality parts across all product categories. Our product range has been tested by engineers and provides a comparable quality to the leading brands without paying a premium price.

#### **Product Description**

Durable Mineral Insulated type thermocouples to suit a wide range of temperature measurement. Various probe types, lengths, and diameters available.

#### **General Specifications**

| Thermocouple Type             | Туре К                                                             |  |  |
|-------------------------------|--------------------------------------------------------------------|--|--|
| Temperature Measurement Range | +1100°C                                                            |  |  |
| Construction                  | Mineral insulated Thermocouple, Hot junction insulated from sheath |  |  |
| Standards Met                 | JIS (Japanese Industrial Standards)                                |  |  |
| Termination                   | Standard Plug                                                      |  |  |

#### **Mechanical Specifications**

| Probe Diameter      | 1.5mm                      |  |
|---------------------|----------------------------|--|
| Prope Diameter      | 1.500                      |  |
| Probe Length        | 250mm                      |  |
| Probe Body Material | Stainless steel 310 sheath |  |
| Termination Type    | Standard Plug              |  |