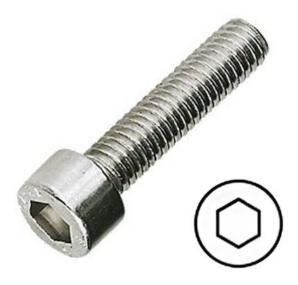

## A2 Stainless Steel Hex Socket Cap Screw: Metric Thread

RS Stock Number: 8740999

- A2 grade 18//8 stainless steel (Type 304 S15)
- Can be used up to 800°C
- Suitable for use in most food, medical, chemical, construction, electronic & domestic applications
- Part threaded

## **Specifications:**

| Finish               | Plain           |
|----------------------|-----------------|
| Head Shape           | Hex Socket Cap  |
| Length               | 10mm            |
| Material             | Stainless Steel |
| Stainless Steel Type | A2              |
| Thread Size          | M3              |