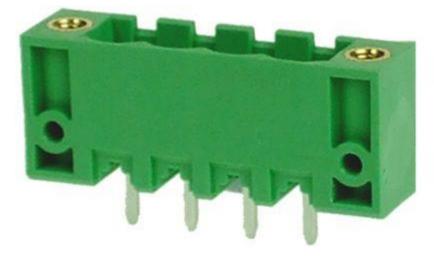

### Datasheet

# New5.0mm Header Vertical with Flanges 15A

RS Stock 874-4950



### Dimensions: (mm)



RS, Professionally Approved Products, gives you professional quality parts across all products categories. Our range has been testified by engineers as giving comparable quality to that of the leading brands without paying a premium price.

#### ENGLISH



#### Specifications

## ENGLISH

| Electrical                                                                                                                                                                                       |