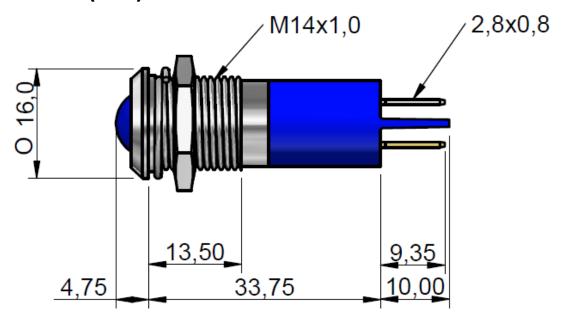

## **Datasheet**

**ENGLISH** 

## **Prominent LED Panel Mount Indicator**

RS Stock number 204-394

## Dimensions (mm):



## **Specifications:**

| LED/Multiled        | Neon      |
|---------------------|-----------|
| Mounting Size       | 14mm      |
| Mounting Finish     | Satin     |
| Protection          | IP40      |
| Mount Holder        | Prominent |
| Chip Qty            | -         |
| Indicator Colour    | Blue      |
| Optimum Voltage (V) | 240V ac   |
| Rectifier           | -         |

| AC Current          | -           |
|---------------------|-------------|
| DC Current          | -           |
| Voltage Tolerance   | 10%         |
| Optimum Temperature | -40°C +85°C |
| Storage Temperature | -           |
| Contact Tab         | 2.8 x 0.8mm |
| Wavelength (nm)     | -           |
| Intensity           | -           |
| Reverse Voltage     | -           |

RS, Professionally Approved Prod