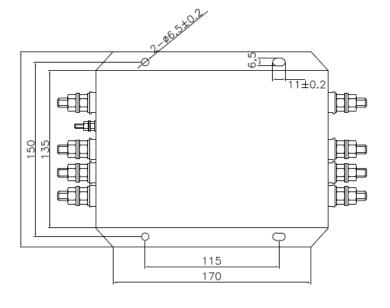

### **Physical Dimensions:**

#### **Mechanical Specifications**

| size   | 260X170X100mm (L X W X H) |
|--------|---------------------------|
| weight | 25kgs                     |