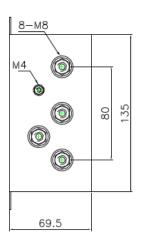

's requirements

#### **Mechanical Specifications**

| size   | 260X170X100mm (L X W X H) |
|--------|---------------------------|
| weight | 25kgs                     |

#### **Electrical Specifications**

| Rated Voltage Max.  | 300/520VAC,50/60Hz           |
|---------------------|------------------------------|
| Operating frequency | 50/60Hz                      |
| Rated currents      | 65A@50°C                     |
| Hipot Rating        | L-N: 1600VDC, L/N-G: 4000VDC |

#### **Protection Category**

according to IEC 60529 IP40

## **Power Line Filters**



### **Approvals**

| Declarations  | CUL;TUV;CE                             |
|---------------|----------------------------------------|
| Standards Met | UL1283, CSA C22.2 No.8; IEC/EN 60939,; |

### **Physical Dimensions:**







## **Power Line Filters**



### **Electrical Schematic:**



Insertion loss table(In 50ohm system according IEC/CISPR No.17)