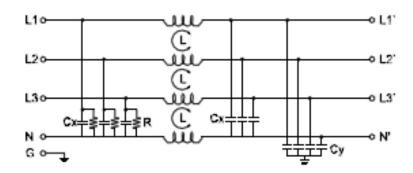

### **Electrical Schematic:**

Insertion loss table(In 50ohm system according IEC/CISPR No.17)