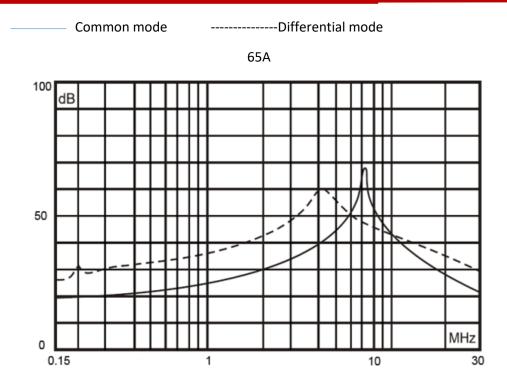

### **Electrical Schematic:**

Insertion loss table(In 50ohm system according IEC/CISPR No.17)