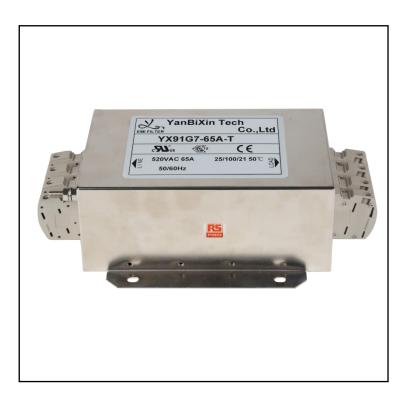

# **RS PRO Power Line Filters**

RS Stock No.: 2378769, 2378770

RS Professionally Approved Products bring to you professional quality parts across all product categories. Our product range has been tested by engineers and provides a comparable quality to the leading brands without paying a premium price.

#### **Mechanical Specifications**

| size   | 260X170X100mm (L X W X H) |
|--------|---------------------------|
| weight | 25kgs                     |

#### **Electrical Specifications**

| Rated Voltage Max.  | 300/520VAC,50/60Hz           |
|---------------------|------------------------------|
| Operating frequency | 50/60Hz                      |
| Rated currents      | 65A@50°C                     |
| Hipot Rating        | L-N: 1600VDC, L/N-G: 4000VDC |

### **Approvals**

| Declarations  | CUL;TUV;CE                             |
|---------------|----------------------------------------|
| Standards Met | UL1283, CSA C22.2 No.8; IEC/EN 60939,; |