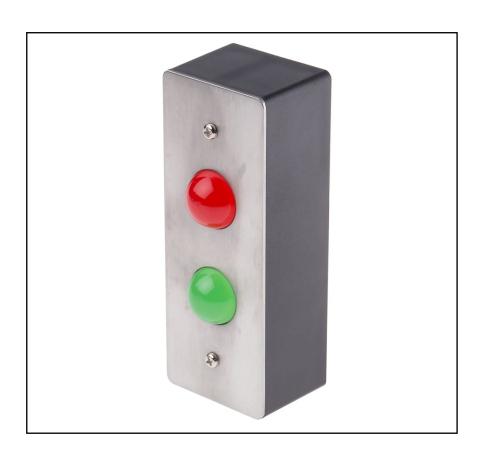

### **Features**

- Stop/Go LED door indicator
- Suitable for use with access control systems
- 12Vdc power rating
- Stainless Steel face plate
- Programmable
- Dimensions of 115 x
  44 x 33mm

# RS PRO Surface Mount LED Door Status Indicator

RS Stock No.: 870-0727

RS PRO Professionally Approved Products bring to you professional quality parts across all product categories. Our product range has been tested by engineers and provides a comparable quality to the leading brands without paying a premium price.

### **Product Description**

The RS PRO Surface Mount LED Door Status Indicator is suitable for use with access control systems enabling an efficient and reliable way to manage gate and door access.

### **General Specifications**

| Accessory Type | LED Indicator                                   |
|----------------|-------------------------------------------------|
| Dimensions     | 115 mm (Length) x 44 mm (Width) x 33 mm (Depth) |
| Variations     | Surface Mount                                   |
| For Use With   | Access Control                                  |