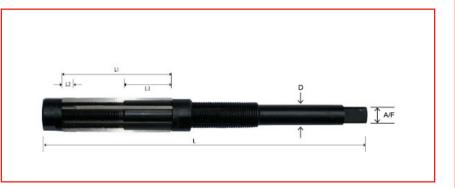

## Technical:

Front End Pilot (L2):

Short parallel length (L2) aids reamer line up with the drilled hole during cutting with the Tapered Lead

Taper Lead:

Gradually increases the size of the original hole to the size of the final Parallel Cutting Length (L3):

Parallel Cutting Length (L3): Finish cuts hole to required size

| RS Code | Manufacturers<br>Code | Range      | L   | L1 | L2 | L3 | D   | A/F |
|---------|-----------------------|------------|-----|----|----|----|-----|-----|
| 394-267 | 20-543-107            | 10.0-10.75 | 125 | 38 | 5  | 24 | 5.6 | 4.5 |