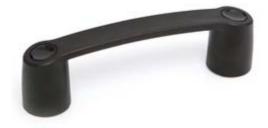

#### **Product Details**

RS Pro drawer handle measures 145 x 40 x 29 mm. This handle in black colour, is made of fibreglass reinforced nylon with matte finishing for added durability. The fixing centres are 117 mm apart.

### **Features and Benefits**

- Matte finish
- Push-in concealed fixings caps
- Durable construction

## **Specifications:**

| Colour            | Black                       |
|-------------------|-----------------------------|
| Concealed Fixings | Yes                         |
| Finish            | Matte                       |
| Insert Material   | Brass                       |
| Material          | Fibreglass Reinforced Nylon |
| Thread Type       | M8                          |
| Fixing Centres    | 117 mm                      |
| Height            | 40 mm                       |
| Length            | 145 mm                      |
| Width             | 29 mm                       |
|                   |                             |