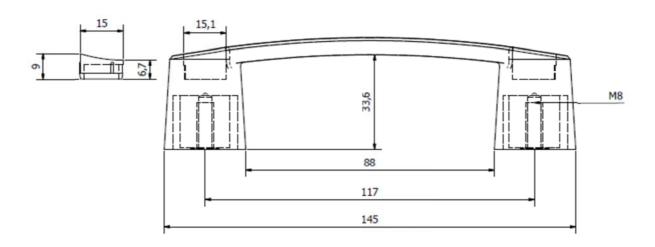

#### **Product Details**

RS Pro drawer handle measures 145 x 40 x 29 mm. This handle in black colour, is made of fibreglass reinforced nylon with matte finishing for added durability. The fixing centres are 117 mm apart.

## **Specifications:**

| Colour            | Black                       |
|-------------------|-----------------------------|
| Concealed Fixings | Yes                         |
| Finish            | Matte                       |
| Insert Material   | Brass                       |
| Material          | Fibreglass Reinforced Nylon |
| Thread Type       | M8                          |
| Fixing Centres    | 117 mm                      |
| Height            | 40 mm                       |
| Length            | 145 mm                      |
| Width             | 29 mm                       |
|                   |                             |

### **Nylon Bridge Handle**

With threaded brass inserts (M8) for fitting from below

**ENGLISH** 

Materials: 15% Glass-filled nylon 6; threaded inserts CZ121 free cutting brass.