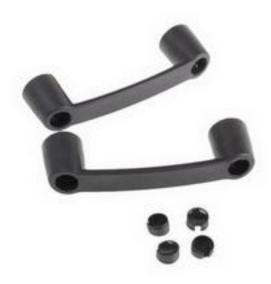

#### **Product Details**

RS Pro drawer handle measures 145 x 40 x 29 mm. This handle in black colour, is made of fibreglass reinforced nylon with matte finishing for added durability. The fixing centres are 117 mm apart.

### **Features and Benefits**

- Matte finish
- Push-in concealed fixings caps
- Durable construction

## **Specifications:**

| Colour            | Black                       |
|-------------------|-----------------------------|
| Concealed Fixings | Yes                         |
| Finish            | Matte                       |
| Insert Material   | Brass                       |
| Material          | Fibreglass Reinforced Nylon |
| Thread Type       | M8                          |
| Fixing Centres    | 117 mm                      |
| Height            | 40 mm                       |
| Length            | 145 mm                      |
| Width             | 29 mm                       |
|                   |                             |