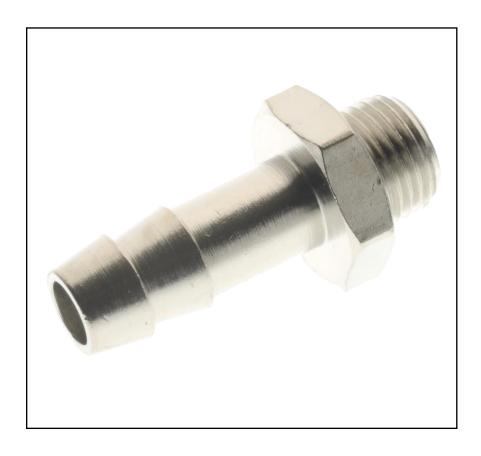

# RS PRO MALE HOSE ADAPTER (PARALLEL)

RS Stock No.: 2312547

RS PROfessionally Approved Products bring to you professional quality parts across all product categories. Our product range has been tested by engineers and provides a comparable quality to the

#### **Product Description**

The RS PRO male hose adapter (parallel) works in -0.99 bar to 150 bar pressure range. It mainly used in compressed air pneumatic automation, industrial water circuits, inert gases, Fluids, Steam, vacuum applications. High performances in pressure and temperatures (+300°C). Available with sharp threads. RoHS and REACH compliant.