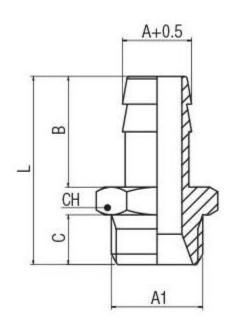

#### **Mechanical Specifications**

| Maximum Working Pressure | 150bar           |
|--------------------------|------------------|
| Threaded Connection      | 1/8 in BSPP Male |
| Thread Standard          | BSPP             |
| Thread Gender            | Male             |
| Connector Gender         | Male             |
| Hose Inner Diameter      | 6mm              |
| Thread Size              | 1/8in            |
| Length                   | 30mm             |
| Wrench Size              | 14mm             |

| Α | A1  | В  | С | L  | СН | Pack |
|---|-----|----|---|----|----|------|
| 6 | 1/8 | 20 | 6 | 30 | 14 | 10   |