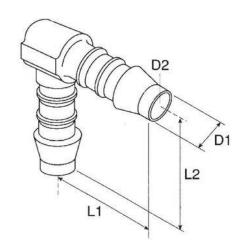

# RS Pro Elbow Male, POM

D1: Joiner Outer Diameter D2: Joiner Inner Diameter

L1: Length

\*Joiner Outer Diameter = Hose Inner Diameter

| D1 | D2 | L1 | L3 |   |
|----|----|----|----|---|
| 5  | 3  | 21 | 22 | У |