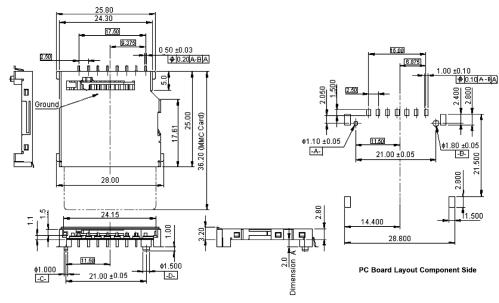

# SD Memory Card Connector Type C







# **Specifications**

Memory / Card Type : Multi-Media Card (MMC)

Insert and Eject Mechanism : Push-Push

No. of Contacts : 7 Contacts

Contact Material : Phosphor Bronze

Contact Plating : Gold Plated Contacts

### **Diagram**



#### **SD Card Pin Assignment**

| Pin | Name     |
|-----|----------|
| 1   | CD/DAT3  |
| 2   | CMD/DI   |
| 3   | VSS1     |
| 4   | VDD      |
| 5   | CLK/SCLK |
| 6   | VSS2     |
| 7   | DAT0     |

**Dimensions: Millimetres** 

# **Part Number Table**

| Description                        | Part Number     |
|------------------------------------|-----------------|
| Card, MMC, W/Metal Cover, Standoff | SDCMF-10715W1T1 |

Important Notice: This data sheet and its contents (the "Information") belong to the members of the AVNET group of companies (the "Group") or are licensed to it. No licence is granted for the use of it other than for information purposes in connection with the products to which it relates. No licence of any intellectual property rights is granted. The Information